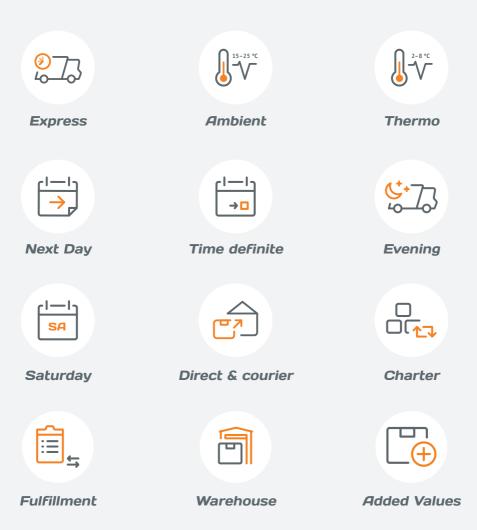

### **Our services** For you at a glance

#### **EXPRESS**

**Fast** shipping with a delivery time of **less than 24 hours** and over ten different express services.

#### **ACTIVE TEMPERATURE CONTROL**

Nationwide and sustainable conscious transport in the range of 2-8 °C and 15-25 °C.

#### AMBIENT EXPRESS

- Medical and pharmaceutical products
- Temperature measurement and monitoring
- Active temperature control from 15–25 °C

#### THERMO EXPRESS

- Pharmaceutical products
- Temperature measurement and monitoring
- Active temperature control from 2–8 °C