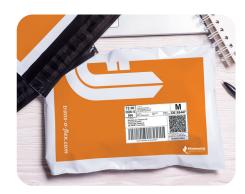

## The easy and fast way with tof.cover

You are sending documents or small parts? Your catalogues, brochures, books, samples, data carriers or office supplies must reach their recipient quickly and safely? You would like to save on the purchase and stock of packaging material? And the handling should be simple? trans-o-flex has developed the document express tof.cover to meet all these requirements.

- Pack your item in the shipping bag. For delicate, non-breakable items, stabilise the contents with packing material such as bubble wrap. The shipment is allowed to weigh up to five kilos.
- Attach the shipping / address label to the shipping bag.
- In case you are using our security labels, stick them over the welded joints of the shipping bag.
- Hand over the consignment with the standard or adhoc pick-up.

#### **PROTECTION OF YOUR GOODS**

Maximum protection of the goods through **tear-proof**, **waterproof** and **non-transparent** shipping bag.

#### **INDIVIDUAL REQUIREMENTS**

Shipping bags **in two sizes** - small (350 x 255 mm) and large (440 x 355 mm).