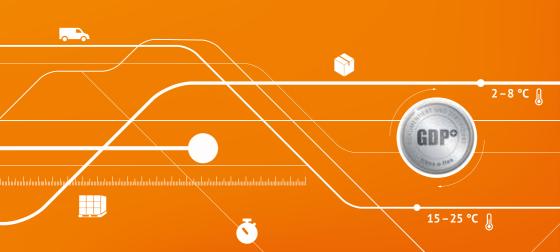

### Your supply chain solution

From procurement to fulfilment, we offer a broad portfolio: Express shipping (national/international), temperature-controlled transport (2-8 °C/15-25 °C), storage and commissioning.

#### **ACTIVE TEMPERATURE CONTROL**

Nationwide and sustainable conscious transport in the range of 2–8 °C and 15–25 °C.

#### **O** THERMO EXPRESS

Experience is particularly important when it comes to temperature-sensitive products. Our actively temperature-controlled network (2-8 °C / 15-25 °C) covers Germany, Austria and, via Eurotemp, the Netherlands, Belgium and Luxembourg.

Thermo Express is the perfect answer to the GDP requirements for the transport of temperature-sensitive pharmaceuticals in the range between 2 °C and 8 °C.

Ambient Express is the efficient trans-oflex solution for the fast and reliable transport of temperature-sensitive pharmaceuticals in the range from 15 °C to 25 °C. With our actively temperature-controlled transport solutions, you no longer need coolants, special packaging, or external loggers, which contributes to the optimization of your process costs